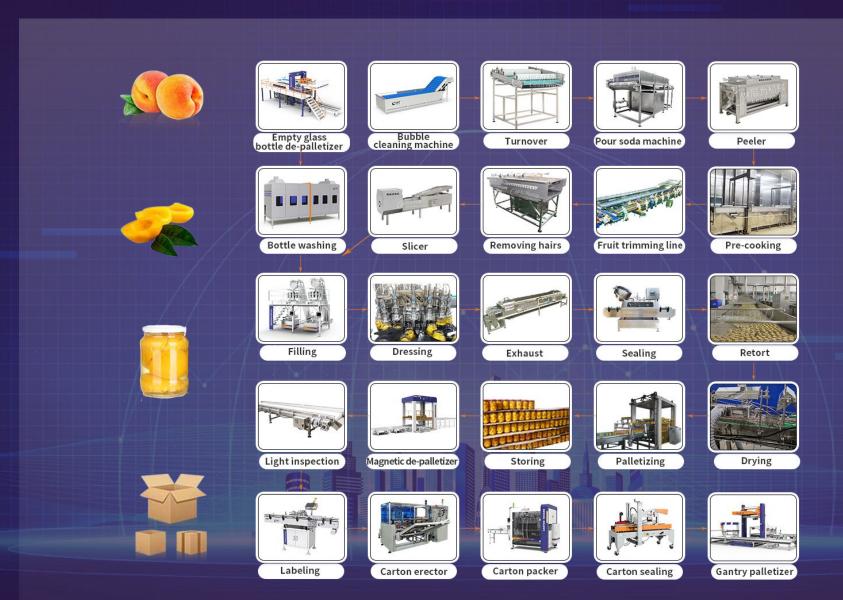

### **Yellow peaches Canning production line**

### Jia Jia Hong yellow peaches Canning production line >>>

The production line includes:

Yellow peach raw material cleaning - grading digging - alkali peeling - selection line - empty bottle depalletizing - automatic bottle washing - automatic filling - sterilization cooling - automatic palletizing - automatic packing, the whole line is completed by the layout planning of Leadworld.