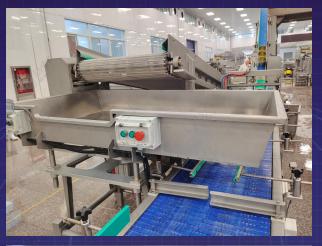

### **Yellow peaches Canning production line**

### Mushroom, corn, bean canned production line

### Jia Jia Hong yellow peaches Canning production line >>>

The production line includes:

Yellow peach raw material cleaning - grading digging - alkali peeling - selection line - empty bottle depalletizing - automatic bottle washing - automatic filling - sterilization cooling - automatic palletizing - automatic packing, the whole line is completed by the layout planning of Leadworld.