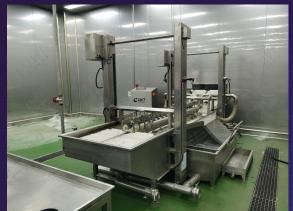

### Sauce filling Production line >>>

Empty glass bottle de-palletizer

**Bottle washing** 

Filling

Sealing

Retort

**Palletizing** 

Carton sealing

### Suizhou Pinyuan Mushroom Sauce & Chili Sauce Production Line

LWT has made a whole line planning for the mushroom sauce & chili sauce production line, providing equipment such as vibration cloth, bubbling cleaning, can washing, filling, sealing, can cleaning, drying, labeling, etc., to achieve highly automated production and greatly improve production capacity and efficiency.