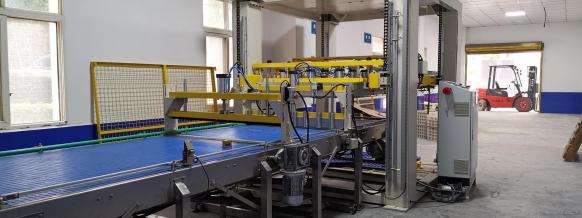

oject Cases** 

### Jia Jia Hong yellow peaches Canning production line >>>



The production line includes:

Yellow peach raw material cleaning - grading digging - alkali peeling - selection line - empty bottle depalletizing - automatic bottle washing - automatic filling - sterilization cooling - automatic palletizing - automatic packing, the whole line is completed by the layout planning of Leadworld.

From the initial synchronous planning and design of the factory, the production layout is more scientific and economical, LWT can plan the appropriate production line for each enterprise free of charge, and hopes to become the preferred partner of all enterprises in the construction and transformation of the factory.









### **COFCO** Group braised pork canning production line >>>





The project is a reasonable planning of a 20,000-ton canned food production base (including a small product production workshop, a braised pork production workshop, and a packaging line production workshop) for Chongqing Agricultural Products Group Food Technology Company (for COFCO Group).

In the empty can depalletizing, empty tank cleaning, conveying, automatic lane separation, product filling, tank sealing, solid tank cleaning, automatic loading and unloading sterilization basket, sterilization basket transportation, sterilization, sterilization basket, air drying and water removal, solid can palletizing and post-packaging equipment to achieve highly automated production, product traceability monitoring, maximize the solution of labor consumption, labor intensity, reduce the difficul