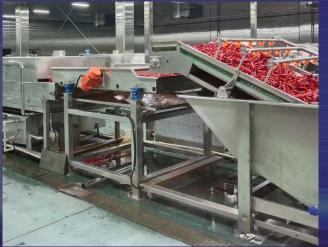

### Jia Jia Hong yellow peaches Canning production line >>>

The production line includes:

Yellow peach raw material cleaning - grading digging - alkali peeling - selection line - empty bottle depalletizing - automatic bottle washing - automatic filling - sterilization cooling - automatic palletizing - automatic packing, the whole line is completed by the layout planning of Leadworld.