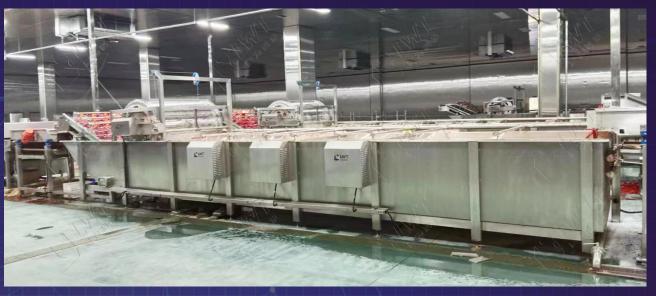

### Sauce filling Production line >>>

Empty glass bottle de-palletizer

**Bottle washing** 

Filling

Sealing

Retort

**Palletizing** 

Carton sealing