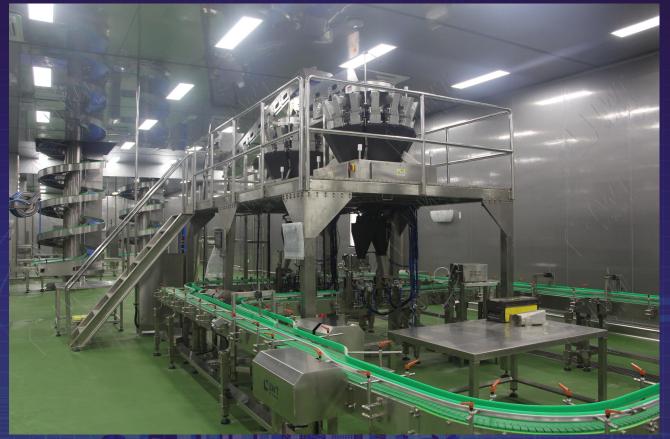

canning production line

Filling productio n line

Pre-make Food production

Final packing productio n line

90+ countrie s and regions

### Jia Jia Hong yellow peaches Canning production line >>>

The production line includes:

Yellow peach raw material cleaning - grading digging - alkali peeling - selection line - empty bottle depalletizing - automatic bottle washing - automatic filling - sterilization cooling - automatic palletizing - automatic packing, the whole line is completed by the layout planning of Leadworld.

From the initial synchronous planning and design of the factory, the production layout is more scientific and economical, LWT can plan the appropriate production line for each enterprise free of charge, and hopes to become the preferred partner of all enterprises in the construction and transformation of the factory.