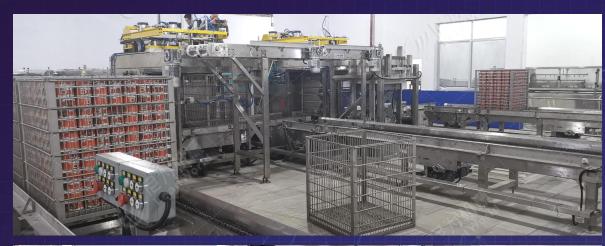

### Jia Jia Hong yellow peaches Canning production line >>>

The production line includes:

Yellow peach raw material cleaning - grading digging - alkali peeling - selection line - empty bottle depalletizing - automatic bottle washing - automatic filling - sterilization cooling - automatic palletizing - automatic packing, the whole line is completed by the layout planning of Leadworld.

From the initial synchronous planning and design of the factory, the production layout is more scientific and economical, LWT can plan the appropriate production line for each enterprise free of charge, and hopes to become the preferred partner of all enterprises in the construction and transformation of the factory.