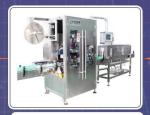

### Suizhou Pinyuan Mushroom Sauce & Chili Sauce Production Line

LWT has made a whole line planning for the mushroom sauce & chili sauce production line, providing equipment such as vibration cloth, bubbling cleaning, can washing, filling, sealing, can cleaning, drying, labeling, etc., to achieve highly automated production and greatly improve production capacity and efficiency.