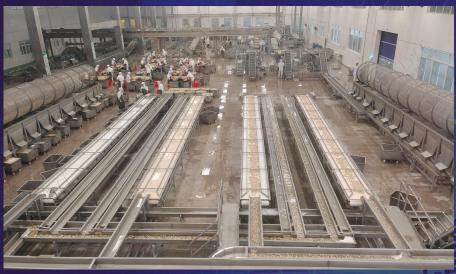

### **COFCO** Group braised pork canning production line >>>

The project is a reasonable planning of a 20,000-ton canned food production base (including a small product production workshop, a braised pork production workshop, and a packaging line production workshop) for Chongqing Agricultural Products Group Food Technology Company (for COFCO Group).

In the empty can depalletizing, empty tank cleaning, conveying, automatic lane separation, product filling, tank sealing, solid tank cleaning, automatic loading and unloading sterilization basket, sterilization basket transportation, sterilization, sterilization basket, air drying and water removal, solid can palletizing and post-packaging equipment to achieve highly automated production, product traceability monitoring, maximize the solution of labor consumption, labor intensity, reduce the difficulty of personnel management, greatly improve the production capacity of enterprises.