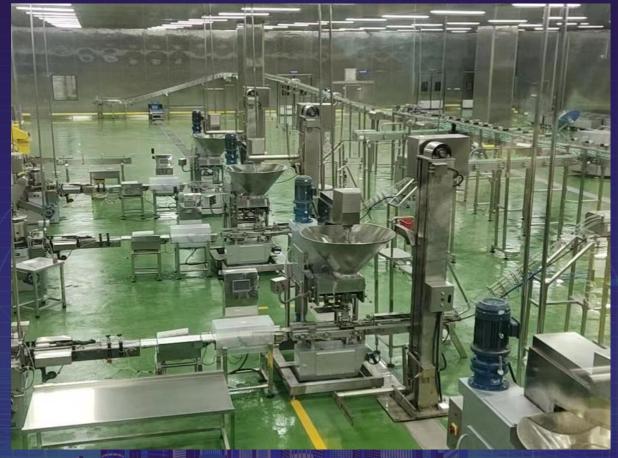

### 20000m² + New super Specialized factory

### Jia Jia Hong yellow peaches Canning production line >>>

The production line includes:

Yellow peach raw material cleaning - grading digging - alkali peeling - selection line - empty bottle depalletizing - automatic bottle washing - automatic filling - sterilization cooling - automatic palletizing - automatic packing, the whole line is completed by the layout planning of Leadworld.

From the initial synchronous planning and design of the factory, the production layout is more scientific and economical, LWT can plan the appropriate production line for each enterprise free of charge, and hopes to become the preferred partner of all enterprises in the construction and transformation of the factory.