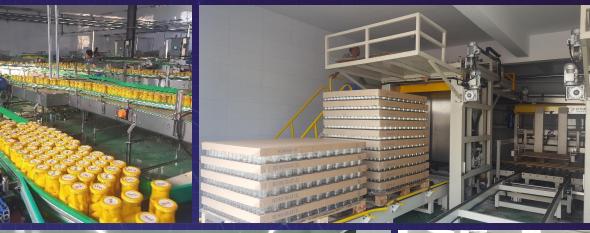

### Jia Jia Hong yellow peaches Canning production line >>>

The production line includes:

Yellow peach raw material cleaning - grading digging - alkali peeling - selection line - empty bottle depalletizing - automatic bottle washing - automatic filling - sterilization cooling - automatic palletizing - automatic packing, the whole line is completed by the layout planning of Leadworld.

From the initial synchronous planning and design of the factory, the production layout is more scientific and economical, LWT can plan the appropriate production line for each enterprise free of charge, and hopes to become the preferred partner of all enterprises in the construction and transformation of the factory.