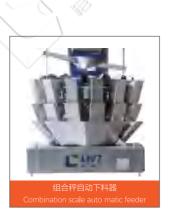

#### 主要技术参数 Support Customize

| Parameter<br>Model                 | LW-PF01A                                                                                                                | LW-PF03A                                                                                |
|------------------------------------|-------------------------------------------------------------------------------------------------------------------------|-----------------------------------------------------------------------------------------|
| 计量方式<br>Measurement methods        | 碗投下料、组合秤<br>Bowl feeding, combination scale                                                                             | 收缩桥计量、人工投料、螺杆自动下料<br>shrink.cup.metering,manualfeeding,screw.automaticfeeding           |
| 包装速度<br>Packing speed              | 20-40Packs/min or 10-25Packs/min                                                                                        | 110-130Packs/min                                                                        |
| 包装袋材料<br>Packing bag material      | 自立袋、拉链袋、四边封袋、三边封袋、纸袋等<br>Self–supporting bag, zipper bag, four–side sealing bag, three–side sealing bag, paper bag, etc | 铝箔袋、纸袋(表面覆纸)、尼龙袋等<br>Aluminum fol bags,paper bags(surface coated paper),nylon bags,etc. |
| 包装袋规格<br>Packing bag specification | W160-300mm L200-500mm / W240-380mm L200-500mm                                                                           | W55mm-100mm L60-180mm                                                                   |
| 总功率<br>The total power             | 4.5KW                                                                                                                   | ≈6KW                                                                                    |
| 耗气量<br>Gas consumption             | 0.4m³/min                                                                                                               | 0.8m³/min                                                                               |
| 机器尺寸<br>The machine appearance     | 2274*1820*1520mm / 2260*2200*1520mm                                                                                     | 2700mm*1770mm*1710mm                                                                    |

#### 机器特点 Features

- 组合秤确保稳定且精确的包装重量;
- 中速和高速机可选,满足不同生产量要求;
- 包装机可加装各种功能性选项,如插角,打孔等;
- 根据需要可为组合秤加装集料斗、花纹板料斗等,适合不同物料;
- 各单机均有全不锈钢或碳钢结构可选,适合于各种层次的客户需求。
- The computer weigher ensure the stable and accurate packaging weight;
- Medium-speed and high-speed machine can be selected, meeting different production requirements;
- The packaging machine can be equipped with a variety of functional options, such as Alphascope, punching etc.
- The computer weigher can be installed with hopper as required and suitable for different material;
- Each machine has stainless steel and carbon steel structures, suitable for all levels of the customers' requirements.