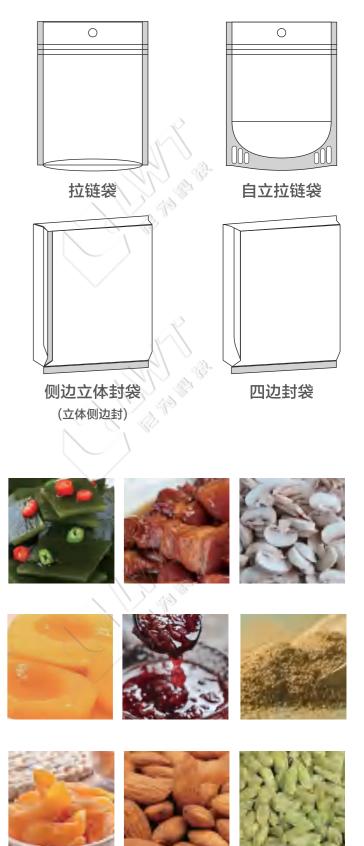

65KW                                |
| 包装膜类型<br>Package film type    | PP、CPP、PVC、PS、EVA、<br>PET、PVC、CPP、ETC | PP、CPP、PVC、PS、EVA、<br>PET、PVC、CPP、ETC | PP、CPP、PVC、PS、EVA、<br>PET、PVC、CPP、ETC |
| 设备电源<br>Power supp <b>l</b> y | 220V 50Hz                             | 220V 50Hz                             | 220V 50Hz                             |
| 机器尺寸<br>Machine size          | 1500*960*1120(mm)                     | 1650*1030*1270(mm)                    | 1720*1400*1750(mm)                    |
|                               | NO MA                                 |                                       | N M B                                 |

#### 选配功能(适用于给袋式包装机、立式包装机) Optional function













#### 平袋包装样式 Flat bag packing style



#### 包装物料类型 Packaging material type

















#### BAG PRODUCT PACKAGING LINE



12 | leadworld.cn



开箱机 Carton erector





#### 优质部件(Quality Components)

▶ 他们选择尼为

They Choose Leadworld





www.leadworld.cn