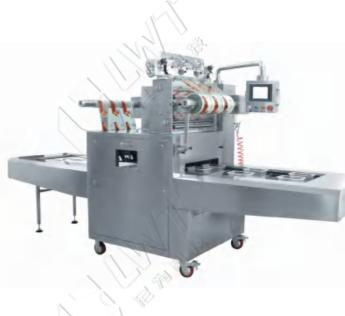

## 自动拉伸膜真空包装机

### AUTO THERMOFORMING & VACUUM PACKING MACHINE

#### 工作原理 Working principle

自动拉伸膜真空包装机是利用可拉伸和热塑的薄膜或片材为原料来制造容器,在装填物料后再以薄膜或片材覆盖进行抽真空和 气调密封的包装设备。

无需事先定制包装盒,集薄膜拉伸成型,装填物料、抽真空和气调、热封、分切等功能于一体,具有方便快捷、能耗低、周期 短、效益高等特点。

Auto thermoforming & vacuum packing machine adopts stretchable and thermoplastic soft film or hard sheet to form container, and vacuuming or MAP sealing and cutting after filling.

It does not need to customize the packaging box in advance, and integrates the functions of film stretching, filling materials, vacuuming and air conditioning, heat sealing and slitting. It has the characteristics of convenience, low energy consumption, short cycle and high efficiency.

#### 机器特点 Features

- SUS304不锈钢制作,卫生且易清洗;
- 采用德国西门子可编程控制器(PLC)和触摸式人机界面,使用简单,操作方便;
- 配置德国普旭真空泵,真空度高、质量稳定、耐用可靠;
- 对包装材料和包装规格适应性强,在规定范围内可任意选择;
- 日本松下伺服系统驱动。运行平稳快速,到位精确;
- 只需更换模具,就可在一台设备上生产不同规格产品;
- 在抽真空的基础上,可充各种混合气体,延长产品的保质期;
- 备有边角废料回收系统,保持环境卫生。
- Machine is made of 304 staintess steel, easy to clean.
- With German Siemens programmable controller(PLC)and touch screen, simple to use, easy to operate.
- The machine equipped with orginal BUSCH vacuum pump which is imported from Germany. It guarantees machine performance stable. High vacuum, stable quality, durable and reliable.
- Strong adaptability for the packaging materials and packaging specifications, Can be arbitrarily selected within the specified range.
- Japanese panasonic servo system driver, running steady and rapid and accurate.
- Only need to change mould. Can be used to different specifications of products on one set of machine.
- On the basis of vacuum extraction, can input all kinds of mixing gas, can extend fresh time.
- Corner waste recycling system for environmental sanitation.