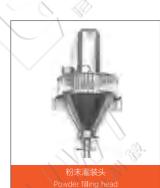

| 3.9KW                                 | 3.85KW                                | 4.65KW                                |
| 包装膜类型<br>Package film type    | PP、CPP、PVC、PS、EVA、<br>PET、PVC、CPP、ETC | PP、CPP、PVC、PS、EVA、<br>PET、PVC、CPP、ETC | PP、CPP、PVC、PS、EVA、<br>PET、PVC、CPP、ETC |
| 设备电源<br>Power supp <b>l</b> y | 220V 50Hz                             | 220V 50Hz                             | 220V 50Hz                             |
| 机器尺寸<br>Machine size          | 1500*960*1120(mm)                     | 1650*1030*1270(mm)                    | 1720*1400*1750(mm)                    |
|                               | NO MA                                 |                                       | N M B                                 |

#### 选配功能(适用于给袋式包装机、立式包装机) Optional function













#### 平袋包装样式 Flat bag packing style



#### 包装物料类型 Packaging material type

















#### BAG PRODUCT PACKAGING LINE



12 | leadworld.cn



开箱机 Carton erector





#### 优质部件(Quality Components)

▶ 他们选择尼为

They Choose Leadworld





www.leadworld.cn