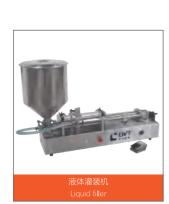

| 3.9KW                                 | 3.85KW                                | 4.65KW                                |
| 包装膜类型<br>Package film type    | PP、CPP、PVC、PS、EVA、<br>PET、PVC、CPP、ETC | PP、CPP、PVC、PS、EVA、<br>PET、PVC、CPP、ETC | PP、CPP、PVC、PS、EVA、<br>PET、PVC、CPP、ETC |
| 设备电源<br>Power supp <b>l</b> y | 220V 50Hz                             | 220V 50Hz                             | 220V 50Hz                             |
| 机器尺寸<br>Machine size          | 1500*960*1120(mm)                     | 1650*1030*1270(mm)                    | 1720*1400*1750(mm)                    |
|                               | NO MA                                 |                                       | N M B                                 |

#### 选配功能(适用于给袋式包装机、立式包装机) Optional function













#### 平袋包装样式 Flat bag packing style



#### 包装物料类型 Packaging material type

















#### BAG PRODUCT PACKAGING LINE



12 | leadworld.cn



开箱机 Carton erector





#### 优质部件(Quality Components)

▶ 他们选择尼为

They Choose Leadworld





www.leadworld.cn