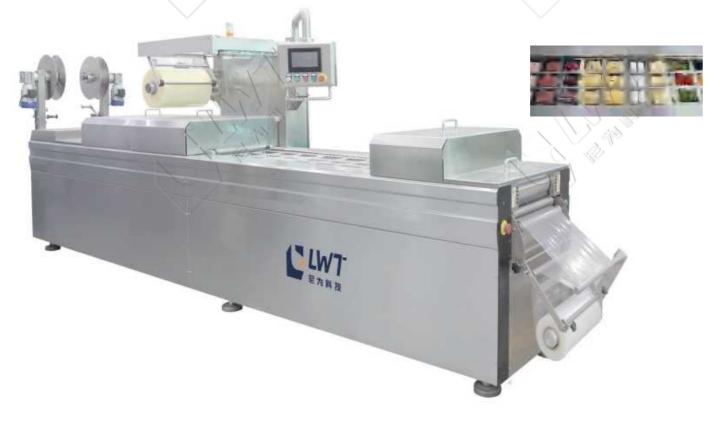

## 自动拉伸膜真空包装机

### AUTO THERMOFORMING & VACUUM PACKING MACHINE

#### 工作原理 Working principle

自动拉伸膜真空包装机是利用可拉伸和热塑的薄膜或片材为原料来制造容器,在装填物料后再以薄膜或片材覆盖进行抽真空和 气调密封的包装设备。

无需事先定制包装盒,集薄膜拉伸成型,装填物料、抽真空和气调、热封、分切等功能于一体,具有方便快捷、能耗低、周期 短、效益高等特点。

Auto thermoforming & vacuum packing machine adopts stretchable and thermoplastic soft film or hard sheet to form container, and vacuuming or MAP sealing and cutting after filling.

It does not need to customize the packaging box in advance, and integrates the functions of film stretching, filling materials, vacuuming and air conditioning, heat sealing and slitting. It has the characteristics of convenience, low energy consumption, short cycle and high efficiency.

#### 机器特点 Features

- SUS304不锈钢制作,卫生且易清洗;
- 采用德国西门子可编程控制器(PLC)和触摸式人机界面,使用简单,操作方便;
- 配置德国普旭真空泵,真空度高、质量稳定、耐用可靠;
- 对包装材料和包装规格适应性强,在规定范围内可任意选择;
- 日本松下伺服系统驱动。运行平稳快速,到位精确;
- 只需更换模具,就可在一台设备上生产不同规格产品;
- 在抽真空的基础上,可充各种混合气体,延长产品的保质期;
- 备有边角废料回收系统,保持环境卫生。
- Machine is made of 304 staintess steel, easy to clean.
- With German Siemens programmable controller(PLC)and touch screen, simple to use, easy to operate.
- The machine equipped with orginal BUSCH vacuum pump which is imported from Germany. It guarantees machine performance stable. High vacuum, stable quality, durable and reliable.
- Strong adaptability for the packaging materials and packaging specifications, Can be arbitrarily selected within the specified range.
- Japanese panasonic servo system driver, running steady and rapid and accurate.
- Only need to change mould. Can be used to different specifications of products on one set of machine.
- On the basis of vacuum extraction, can input all kinds of mixing gas, can extend fresh time.
- Corner waste recycling system for environmental sanitation.

#### 主要技术参数 Support Customize

| Model<br>Parameter    | LW-TR/TH320             | LW-TR/TH420           | LW-TR/TH520           |
|-----------------------|-------------------------|-----------------------|-----------------------|
| Packing Speed         | 4-8Cycles/Min           | 4-8Cycles/Min         | 4-8Cycles/Min         |
| Bottom Film Thickness | ≤0.8mm                  | ≤0.8mm                | ≤0.8mm                |
| Bottom Film Width     | 322mm                   | 422mm                 | 522mm                 |
| Top Film Width        | 293mm                   | 393mm                 | 493mm                 |
| Power Supply          | AC 380V 50HZ ( 3Phase ) | AC 380V 50HZ (3Phase) | AC 380V 50HZ (3Phase) |
| Air Consumption       | 500L/Min                | 550L/Min              | 650L/Min              |
| Air Supply            | ≥0.6MPa                 | ≥0.6MPa               | ≥0.6MPa               |
| Power                 | 10KW                    | 12KW                  | 15KW                  |
| Dimension             | 4500*1000*1700mm        | 5200*1100*1760mm      | 6000*1200*1760mm      |
| Weight                | 1300kg                  | 1600kg                | 2200kg                |