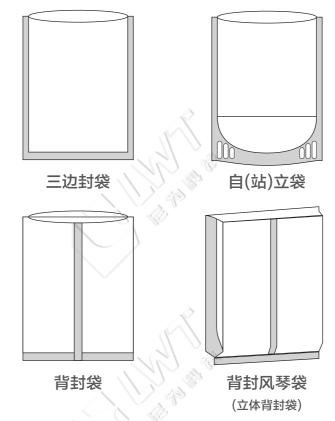

| 3.85KW                                | 4.65KW                                |
| 包装膜类型<br>Package film type    | PP、CPP、PVC、PS、EVA、<br>PET、PVC、CPP、ETC | PP、CPP、PVC、PS、EVA、<br>PET、PVC、CPP、ETC | PP、CPP、PVC、PS、EVA、<br>PET、PVC、CPP、ETC |
| 设备电源<br>Power supp <b>l</b> y | 220V 50Hz                             | 220V 50Hz                             | 220V 50Hz                             |
| 机器尺寸<br>Machine size          | 1500*960*1120(mm)                     | 1650*1030*1270(mm)                    | 1720*1400*1750(mm)                    |
|                               | NO MA                                 |                                       | N M B                                 |

#### 选配功能(适用于给袋式包装机、立式包装机) Optional function













#### 平袋包装样式 Flat bag packing style



#### 包装物料类型 Packaging material type

















#### BAG PRODUCT PACKAGING LINE



12 | leadworld.cn



开箱机 Carton erector





#### 优质部件(Quality Components)

▶ 他们选择尼为

They Choose Leadworld





www.leadworld.cn