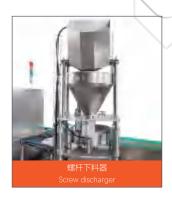

#### 主要技术参数 Support Customize

| Parameter<br>Model                 | LW-PF01A                                                                                                                | LW-PF03A                                                                                |
|------------------------------------|-------------------------------------------------------------------------------------------------------------------------|-----------------------------------------------------------------------------------------|
| 计量方式<br>Measurement methods        | 碗投下料、组合秤<br>Bowl feeding, combination scale                                                                             | 收缩桥计量、人工投料、螺杆自动下料<br>shrink.cup.metering,manualfeeding,screw.automaticfeeding           |
| 包装速度<br>Packing speed              | 20-40Packs/min or 10-25Packs/min                                                                                        | 110-130Packs/min                                                                        |
| 包装袋材料<br>Packing bag material      | 自立袋、拉链袋、四边封袋、三边封袋、纸袋等<br>Self–supporting bag, zipper bag, four–side sealing bag, three–side sealing bag, paper bag, etc | 铝箔袋、纸袋(表面覆纸)、尼龙袋等<br>Aluminum fol bags,paper bags(surface coated paper),nylon bags,etc. |
| 包装袋规格<br>Packing bag specification | W160-300mm L200-500mm / W240-380mm L200-500mm                                                                           | W55mm-100mm L60-180mm                                                                   |
| 总功率<br>The total power             | 4.5KW                                                                                                                   | ≈6KW                                                                                    |
| 耗气量<br>Gas consumption             | 0.4m³/min                                                                                                               | 0.8m³/min                                                                               |
| 机器尺寸<br>The machine appearance     | 2274*1820*1520mm / 2260*2200*1520mm                                                                                     | 2700mm*1770mm*1710mm                                                                    |