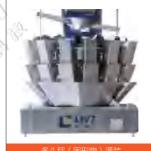

#### 机器特点 Features

- 组合秤确保稳定且精确的包装重量;
- 中速和高速机可选,满足不同生产量要求;
- 包装机可加装各种功能性选项,如插角,打孔等;
- 根据需要可为组合秤加装集料斗、花纹板料斗等,适合不同物料;
- 各单机均有全不锈钢或碳钢结构可选,适合于各种层次的客户需求。
- The computer weigher ensure the stable and accurate packaging weight;
- Medium-speed and high-speed machine can be selected, meeting different production requirements;
- The packaging machine can be equipped with a variety of functional options, such as Alphascope, punching etc.
- The computer weigher can be installed with hopper as required and suitable for different material;
- Each machine has stainless steel and carbon steel structures, suitable for all levels of the customers' requirements.

#### 主要技术参数 Main Technical Parameter

| Model<br>Parameter            | LW-PF02A                              | LW-PF02B                              | LW-PF02C                              |
|-------------------------------|---------------------------------------|---------------------------------------|---------------------------------------|
| 包装速度<br>Packing speed         | 20-90 bags/m                          | 20-90 bags/m                          | 15-60 bags/m                          |
| 包装膜宽度<br>Film siz             | 100-320(mm)                           | 200-420(mm)                           | 420-620(mm)                           |
| 包装规格<br>Package specification | L50-190 W50-150(mm)                   | L50-300 W90-200(mm)                   | L80-400 W200-300(mm)                  |
| 总功率<br>Power                  | 3.9KW                                 | 3.85KW                                | 4.65KW                                |
| 包装膜类型<br>Package film type    | PP、CPP、PVC、PS、EVA、<br>PET、PVC、CPP、ETC | PP、CPP、PVC、PS、EVA、<br>PET、PVC、CPP、ETC | PP、CPP、PVC、PS、EVA、<br>PET、PVC、CPP、ETC |
| 设备电源<br>Power supp <b>l</b> y | 220V 50Hz                             | 220V 50Hz                             | 220V 50Hz                             |
| 机器尺寸<br>Machine size          | 1500*960*1120(mm)                     | 1650*1030*1270(mm)                    | 1720*1400*1750(mm)                    |
|                               | NO MA                                 |                                       | N M B                                 |