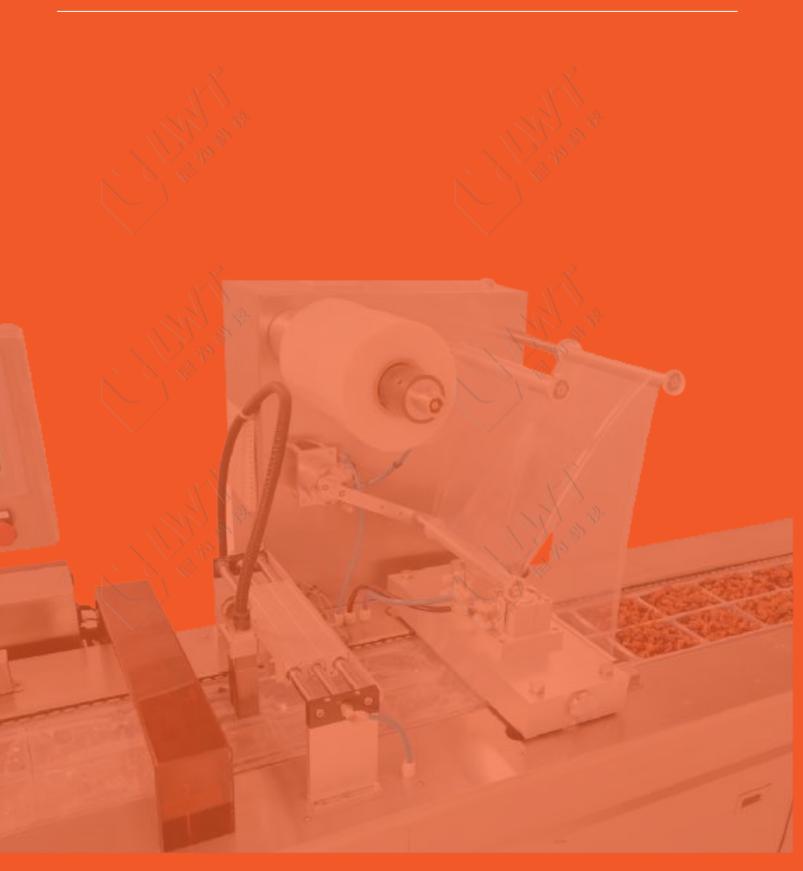

#### 工作原理 Working principle

自动拉伸膜真空包装机是利用可拉伸和热塑的薄膜或片材为原料来制造容器,在装填物料后再以薄膜或片材覆盖进行抽真空和 气调密封的包装设备。

无需事先定制包装盒,集薄膜拉伸成型,装填物料、抽真空和气调、热封、分切等功能于一体,具有方便快捷、能耗低、周期 短、效益高等特点。

Auto thermoforming & vacuum packing machine adopts stretchable and thermoplastic soft film or hard sheet to form container, and vacuuming or MAP sealing and cutting after filling.

It does not need to customize the packaging box in advance, and integrates the functions of film stretching, filling materials, vacuuming and air conditioning, heat sealing and slitting. It has the characteristics of convenience, low energy consumption, short cycle and high efficiency.

#### 机器特点 Features

- SUS304不锈钢制作,卫生且易清洗;
- 采用德国西门子可编程控制器(PLC)和触摸式人机界面,使用简单,操作方便;
- 配置德国普旭真空泵,真空度高、质量稳定、耐用可靠;
- 对包装材料和包装规格适应性强,在规定范围内可任意选择;
- 日本松下伺服系统驱动。运行平稳快速,到位精确;
- 只需更换模具,就可在一台设备上生产不同规格产品;
- 在抽真空的基础上,可充各种混合气体,延长产品的保质期;
- 备有边角废料回收系统,保持环境卫生。
- Machine is made of 304 staintess steel, easy to clean.
- With German Siemens programmable controller(PLC)and touch screen, simple to use, easy to operate.
- The machine equipped with orginal BUSCH vacuum pump which is imported from Germany. It guarantees machine performance stable. High vacuum, stable quality, durable and reliable.
- Strong adaptability for the packaging materials and packaging specifications, Can be arbitrarily selected within the specified range.
- Japanese panasonic servo system driver, running steady and rapid and accurate.
- Only need to change mould. Can be used to different specifications of products on one set of machine.
- On the basis of vacuum extraction, can input all kinds of mixing gas, can extend fresh time.
- Corner waste recycling system for environmental sanitation.