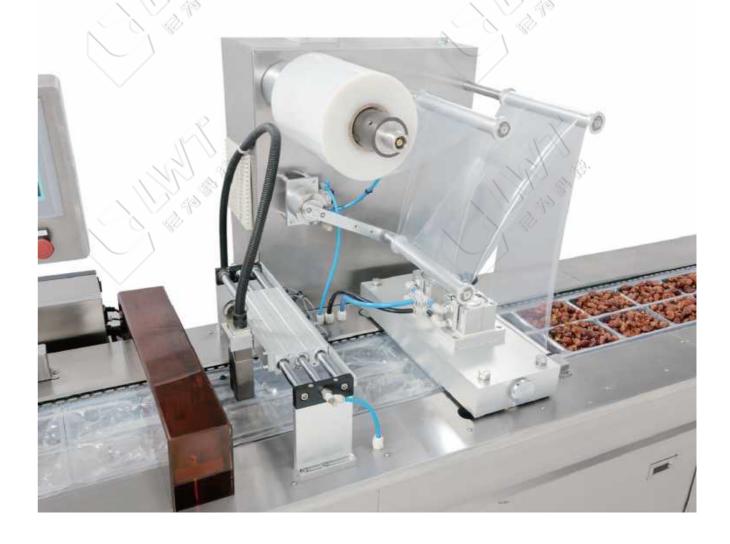

#### 工作原理 Working principle

自动拉伸膜真空包装机是利用可拉伸和热塑的薄膜或片材为原料来制造容器,在装填物料后再以薄膜或片材覆盖进行抽真空和 气调密封的包装设备。

无需事先定制包装盒,集薄膜拉伸成型,装填物料、抽真空和气调、热封、分切等功能于一体,具有方便快捷、能耗低、周期 短、效益高等特点。

Auto thermoforming & vacuum packing machine adopts stretchable and thermoplastic soft film or hard sheet to form container, and vacuuming or MAP sealing and cutting after filling.

It does not need to customize the packaging box in advance, and integrates the functions of film stretching, filling materials, vacuuming and air conditioning, heat sealing and slitting. It has the characteristics of convenience, low energy consumption, short cycle and high efficiency.