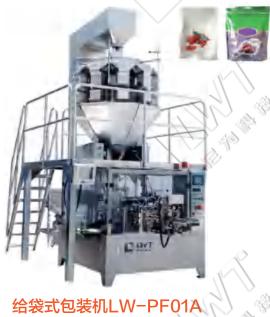

### 给袋式包装机

#### AUTOMATIC POUCH FEEDING & PACKING MACHINE

#### 使用范围 Scope of application

给袋式包装机适用于谷物、面食、糖果、种子、薯片、咖啡豆、坚果、膨化食品、饼干、巧克力、宠物食品、冷冻食品、玉米 小吃、爆米花等各种颗粒、切片、卷或不规则形状的材料,也适用于酱菜,果蔬罐头等产品。

同时也适用于非食品工业,如螺丝、螺栓和塑料部件等。

Bag packaging machine is suitable for cereals, pasta, candies, seeds, chips, coffee beans, nuts, puffed food, biscuits, chocolate, pet food, frozen food, corn snacks, popcorn and irregularly shaped materials. Also suitable for pickles, canned fruits and vegetables. It is also suitable for non-food industries such as screws, bolts and plastic parts.

Automatic pouch feeding & packing machine

#### 主要技术参数 Support Customize

| Parameter<br>Model                 | LW-PF01A                                                                                                                | LW-PF03A                                                                                |
|------------------------------------|-------------------------------------------------------------------------------------------------------------------------|-----------------------------------------------------------------------------------------|
| 计量方式<br>Measurement methods        | 碗投下料、组合秤<br>Bowl feeding, combination scale                                                                             | 收缩桥计量、人工投料、螺杆自动下料<br>shrink.cup.metering,manualfeeding,screw.automaticfeeding           |
| 包装速度<br>Packing speed              | 20-40Packs/min or 10-25Packs/min                                                                                        | 110-130Packs/min                                                                        |
| 包装袋材料<br>Packing bag material      | 自立袋、拉链袋、四边封袋、三边封袋、纸袋等<br>Self–supporting bag, zipper bag, four–side sealing bag, three–side sealing bag, paper bag, etc | 铝箔袋、纸袋(表面覆纸)、尼龙袋等<br>Aluminum fol bags,paper bags(surface coated paper),nylon bags,etc. |
| 包装袋规格<br>Packing bag specification | W160-300mm L200-500mm / W240-380mm L200-500mm                                                                           | W55mm-100mm L60-180mm                                                                   |
| 总功率<br>The total power             | 4.5KW                                                                                                                   | ≈6KW                                                                                    |
| 耗气量<br>Gas consumption             | 0.4m³/min                                                                                                               | 0.8m³/min                                                                               |
| 机器尺寸<br>The machine appearance     | 2274*1820*1520mm / 2260*2200*1520mm                                                                                     | 2700mm*1770mm*1710mm                                                                    |