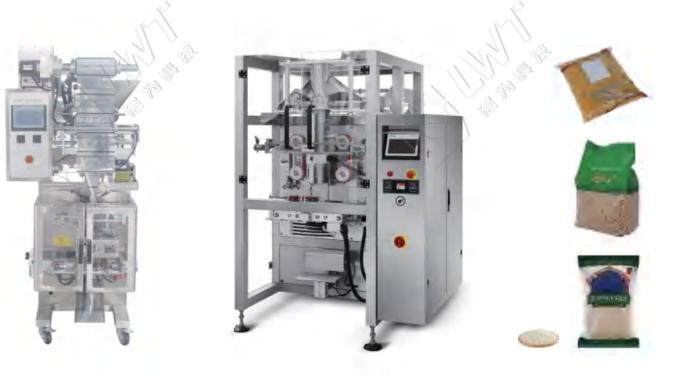

### 立式包装机

#### AUTOMATIC VERTICAL PACKING MACHINE

#### 使用范围 Scope of application

立式包装机适用于各种散碎的颗粒、块状物料的自动定重包装要求。如膨化食品、薯片/条、速冻食品、冷冻食品、宠物食品、 饼干、干果、小五金等。

Suitable for automatic weight packaging requirement of various of material in piece and grains. Such as puffed food, potato chips, frozen foods, frozen foods, biscuits, dried fruits, pet food, hardware, and so on.

#### 机器特点 Features

- 组合秤确保稳定且精确的包装重量;
- 中速和高速机可选,满足不同生产量要求;
- 包装机可加装各种功能性选项,如插角,打孔等;
- 根据需要可为组合秤加装集料斗、花纹板料斗等,适合不同物料;
- 各单机均有全不锈钢或碳钢结构可选,适合于各种层次的客户需求。
- The computer weigher ensure the stable and accurate packaging weight;
- Medium-speed and high-speed machine can be selected, meeting different production requirements;
- The packaging machine can be equipped with a variety of functional options, such as Alphascope, punching etc.
- The computer weigher can be installed with hopper as required and suitable for different material;
- Each machine has stainless steel and carbon steel structures, suitable for all levels of the customers' requirements.

#### 主要技术参数 Main Technical Parameter

| Model<br>Parameter            | LW-PF02A                              | LW-PF02B                              | LW-PF02C                              |
|-------------------------------|---------------------------------------|---------------------------------------|---------------------------------------|
| 包装速度<br>Packing speed         | 20-90 bags/m                          | 20-90 bags/m                          | 15-60 bags/m                          |
| 包装膜宽度<br>Film siz             | 100-320(mm)                           | 200-420(mm)                           | 420-620(mm)                           |
| 包装规格<br>Package specification | L50-190 W50-150(mm)                   | L50-300 W90-200(mm)                   | L80-400 W200-300(mm)                  |
| 总功率<br>Power                  | 3.9KW                                 | 3.85KW                                | 4.65KW                                |
| 包装膜类型<br>Package film type    | PP、CPP、PVC、PS、EVA、<br>PET、PVC、CPP、ETC | PP、CPP、PVC、PS、EVA、<br>PET、PVC、CPP、ETC | PP、CPP、PVC、PS、EVA、<br>PET、PVC、CPP、ETC |
| 设备电源<br>Power supp <b>l</b> y | 220V 50Hz                             | 220V 50Hz                             | 220V 50Hz                             |
| 机器尺寸<br>Machine size          | 1500*960*1120(mm)                     | 1650*1030*1270(mm)                    | 1720*1400*1750(mm)                    |
|                               | NO MA                                 |                                       | N M B                                 |