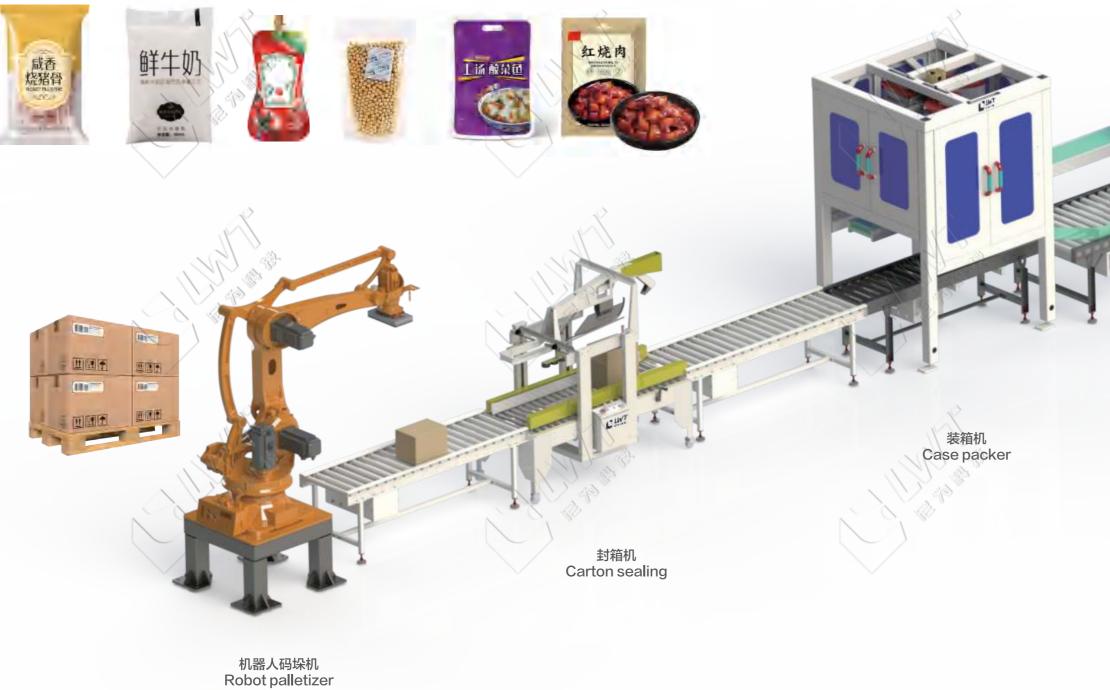

| 包装膜类型<br>Package film type    | PP、CPP、PVC、PS、EVA、<br>PET、PVC、CPP、ETC | PP、CPP、PVC、PS、EVA、<br>PET、PVC、CPP、ETC | PP、CPP、PVC、PS、EVA、<br>PET、PVC、CPP、ETC |
| 设备电源<br>Power supp <b>l</b> y | 220V 50Hz                             | 220V 50Hz                             | 220V 50Hz                             |
| 机器尺寸<br>Machine size          | 1500*960*1120(mm)                     | 1650*1030*1270(mm)                    | 1720*1400*1750(mm)                    |
|                               | NO MA                                 |                                       | N M B                                 |

#### 选配功能(适用于给袋式包装机、立式包装机) Optional function













#### 平袋包装样式 Flat bag packing style



#### 包装物料类型 Packaging material type

















#### BAG PRODUCT PACKAGING LINE



12 | leadworld.cn



开箱机 Carton erector





#### 优质部件(Quality Components)

▶ 他们选择尼为

They Choose Leadworld





www.leadworld.cn